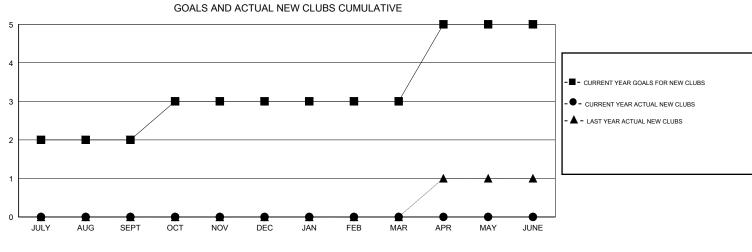

## GMT: John Muller

| LOCATION AUSTRALI |
|-------------------|
|-------------------|

GMT CA 7

| -                                          |                  | Clubs             |                  |                  |                                            |                    | Members                             |                    |                  |
|--------------------------------------------|------------------|-------------------|------------------|------------------|--------------------------------------------|--------------------|-------------------------------------|--------------------|------------------|
|                                            | RESU             | LTS FOR 2015-2016 | i                |                  |                                            | RESU               | ILTS FOR 2015-2016                  |                    |                  |
| QUARTER                                    | NEW CLUB<br>GOAL | NEW CLUBS         | DROPPED<br>CLUBS | NET<br>GAIN/LOSS | QUARTER                                    | NEW MEMBER<br>GOAL | CHARTER AND<br>NEW MEMBERS<br>ADDED | DROPPED<br>MEMBERS | NET<br>GAIN/LOSS |
| JULY/AUG/SEPT                              | 2                | 0<br>0            | 0<br>0           | 0                | JULY/AUG/SEPT                              | 51<br>13           | 60<br>0                             | 59<br>0            | 1<br>0           |
| OCT/NOV/DEC<br>JAN/FEB/MAR<br>APR/MAY/JUNE | 0                | 0                 | 0                | 0                | OCT/NOV/DEC<br>JAN/FEB/MAR<br>APR/MAY/JUNE | -5<br>34           | 0                                   | 0                  | 0                |