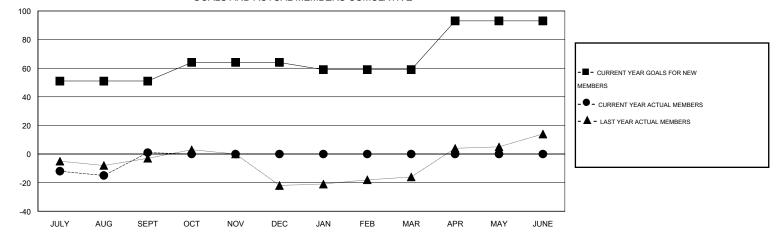

## GMT: John Muller

| LOCATION AUSTRALI |
|-------------------|
|-------------------|

GMT CA 7

| -                                          |                  | Clubs             |                  |                  |                                            |                    | Members                             |                    |                  |
|--------------------------------------------|------------------|-------------------|------------------|------------------|--------------------------------------------|--------------------|-------------------------------------|--------------------|------------------|
|                                            | RESU             | LTS FOR 2015-2016 | i                |                  |                                            | RESU               | ILTS FOR 2015-2016                  |                    |                  |
| QUARTER                                    | NEW CLUB<br>GOAL | NEW CLUBS         | DROPPED<br>CLUBS | NET<br>GAIN/LOSS | QUARTER                                    | NEW MEMBER<br>GOAL | CHARTER AND<br>NEW MEMBERS<br>ADDED | DROPPED<br>MEMBERS | NET<br>GAIN/LOSS |
| JULY/AUG/SEPT                              | 2                | 0<br>0            | 0<br>0           | 0                | JULY/AUG/SEPT                              | 51<br>13           | 60<br>0                             | 59<br>0            | 1<br>0           |
| OCT/NOV/DEC<br>JAN/FEB/MAR<br>APR/MAY/JUNE | 0                | 0                 | 0                | 0                | OCT/NOV/DEC<br>JAN/FEB/MAR<br>APR/MAY/JUNE | -5<br>34           | 0                                   | 0                  | 0                |